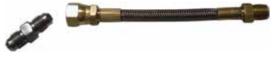

# STAINLESS STEEL HOSE

Stainless steel hose and braid, and end fittings to fit any application.

Sizes Available **Hose Types** 1/4" I.D. - 10" I.D. 304, 321, 316

Open Overall Length Single and Double Braided

## **PTFE HOSE**

PTFE hose with stainless steel braid and choice of end fittings. Recommended for frequent cylinder replacement situations.