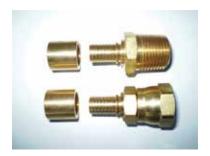

#### **End Fittings**

- Stainless Steel Flange
- Stainless Steel Male Pipe
- Stainless Steel or Brass SAE
- Stainless Steel or Brass Male and Female JIC
- Other Types Available

#### **End Fittings: Brass or Stainless Steel**

- Male NPT
- Male and Female JIC