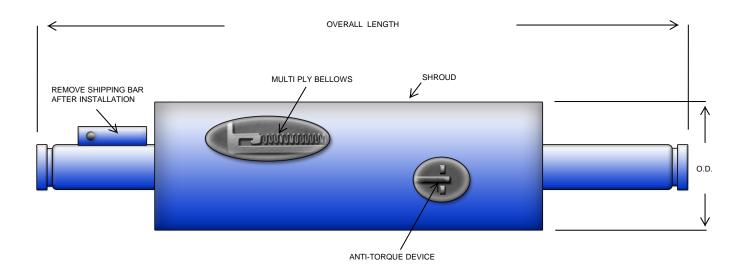

## **EXCG**

NOTE:
FOR PROPER OPERATION ALL PIPING
MUST BE PROPERLY ANCHORED AND GUIDED

**DESIGN DATA:** 

MAX. WRK. PRESSURE: 200 P.S.I.G.

TEST PRESSURE: 300 P.S.I.G.

MAX TEMP 700° F

1 3/4" AXIAL COMPRESSION

1/4" AXIAL EXTENSION

| QTY | PIPE SIZE | MODEL   | OVERALL                          | OUTSIDE  | EFFECTIVE | APROX. | X. SPRING RATE |  |
|-----|-----------|---------|----------------------------------|----------|-----------|--------|----------------|--|
|     |           | NUMBER  | LENGTH                           | DIAMETER | AREA      | WEIGHT | (LBS/IN)       |  |
|     | 3/4"      | EXCG075 | 18 <sup>1</sup> / <sub>8</sub> " | 3"       | 2.2       | 6.5    | 45.50          |  |
|     | 1"        | EXCG100 | 18 1/8"                          | 3 ½"     | 3.5       | 7      | 182.03         |  |
|     | 1 1/4"    | EXCG125 | 18 1/8"                          | 4"       | 4.8       | 10.2   | 207.62         |  |
|     | 1 1/2"    | EXCG150 | 20 1/8"                          | 4 1/2"   | 6.5       | 12.3   | 196.48         |  |
|     | 2"        | EXCG200 | 20 1/8"                          | 4 1/2"   | 7.6       | 13.2   | 225.03         |  |
|     | 2 1/2"    | EXCG250 | 21 ½"                            | 5 ½"     | 12.9      | 19.6   | 398.68         |  |
|     | 3"        | EXCG300 | 21-3/16"                         | 6 ½"     | 16.1      | 24.4   | 413.64         |  |
|     | 4"        | EXCG400 | 21-3/16"                         | 7-3/32"  | 24.2      | 27.5   | 499.06         |  |